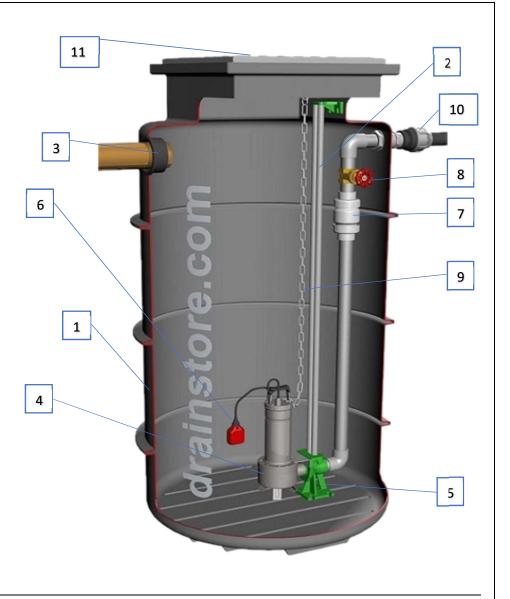

## DRAINSTORE PUMPING STATION SINGLE RIGGED FOUL/SEWAGE

| Item | Description                    |
|------|--------------------------------|
| 1    | 1200mm diameter Chamber*       |
| 2    | Guide Rail                     |
| 3    | 110mm Rubber Inlet Seal        |
| 4    | Pump                           |
| 5    | Pedestal Feet & Lifting Device |
| 6    | Float Switch                   |
| 7    | Check Valve                    |
| 8    | Gate Valve                     |
| 9    | Lifting Chain                  |
| 10   | MDPE Tank Connector            |
| 11   | 600mm x 750mm Cover & Frame**  |

- \* Chamber depths: 1500mm, 2000mm & 2500mm
- \*\* Cover options: Pedestrian Duty & Heavy Duty D400

Inlet seal to be cut on site by customer Location of inlet for illustration purposes, please call Drainstore for further advice Handling Capacity - 50mm