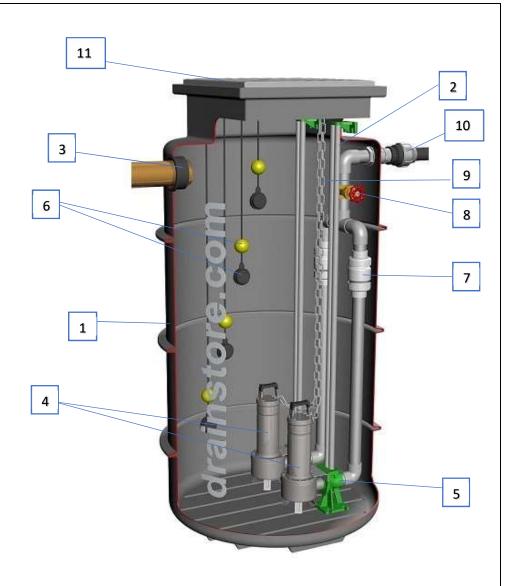

## DRAINSTORE PUMPING STATION TWIN RIGGED FOUL/SEWAGE

| Item | Description                                 |
|------|---------------------------------------------|
| 1    | 1500mm diameter Chamber*                    |
| 2    | Guide Rails                                 |
| 3    | 110mm Rubber Inlet Seal                     |
| 4    | Pumps                                       |
| 5    | Pedestal Feet & Lifting Device              |
| 6    | Float Switch & Counter Weight               |
| 7    | Check Valve                                 |
| 8    | Gate Valve                                  |
| 9    | Lifting Chains                              |
| 10   | MDPE Tank Connector                         |
| 11   | 600mm x 600mm Pedestrian Duty Cover & Frame |

\* Chamber depths: 2000mm, 2500mm, 3000mm, 3500mm, 4000mm, 4500mm & 5000mm

Inlet seal to be cut on site by customer Location of inlet for illustration purposes, please call Drainstore for further advice Handling Capacity - 50mm