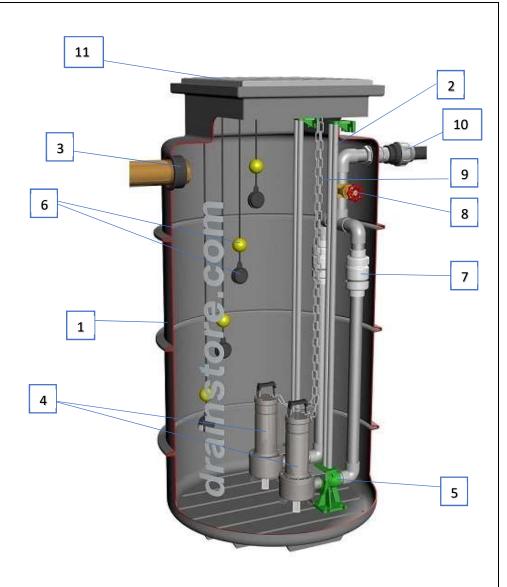

## DRAINSTORE PUMPING STATION TWIN RIGGED FOUL/SEWAGE

| Item | Description                                 |
|------|---------------------------------------------|
| 1    | 2500mm diameter Chamber*                    |
| 2    | Guide Rails                                 |
| 3    | 110mm Rubber Inlet Seal                     |
| 4    | Pumps                                       |
| 5    | Pedestal Feet & Lifting Device              |
| 6    | Float Switch & Counter Weight               |
| 7    | Check Valve                                 |
| 8    | Gate Valve                                  |
| 9    | Lifting Chains                              |
| 10   | MDPE Tank Connector                         |
| 11   | 600mm x 600mm Pedestrian Duty Cover & Frame |

\* Chamber depths: 2000mm, 2500mm, 3000mm, 3500mm, 4000mm, 4500mm & 5000mm

Inlet seal to be cut on site by customer Location of inlet for illustration purposes, please call Drainstore for further advice Handling Capacity - 50mm