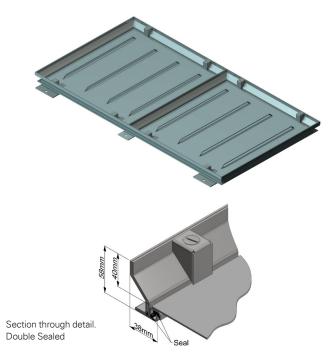

# Twin Recessed Tray Type Cover & Frame FACTA Class AAA

Twin recessed tray type cover and frame. Designed to be infilled with C25 concrete to achieve full loading. Recessed lids are designed for either full concrete infill or concrete infill with up to a 15 mm tile floor finish. PS3300 units are fitted with a centre removable beam. All products are manufactured under an ISO 9001 Quality system. This product is hot dip galvanised to BS EN ISO 1461 as standard.

Non-standard sizes available

Product codes: PS3300 - Unsealed, Non-locking

PSD3304 - Double Sealed, locked

38 peter-savage.co.uk