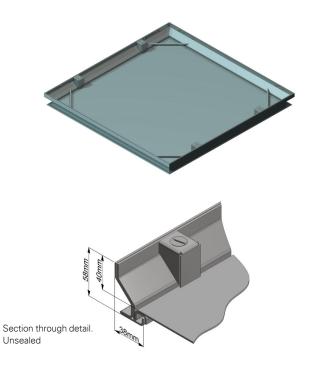

# Single Recessed Tray Type Cover & Frame FACTA Class AAA

Single recessed tray type cover and frame. Designed to be infilled with C25 concrete to achieve full loading. Recessed lids are designed for either full concrete infill or concrete infill with up to a 15 mm tile floor finish. Units can be supplied either 'Unsealed, non locking' or 'Double sealed & locked'. All products are manufactured under an ISO 9001 Quality system. This product is hot dip galvanised to BS EN ISO 1461 as standard.

Non-standard sizes available

Product codes: PS3100 - Unsealed, Non-locking

PSD3104 - Double Sealed, locked