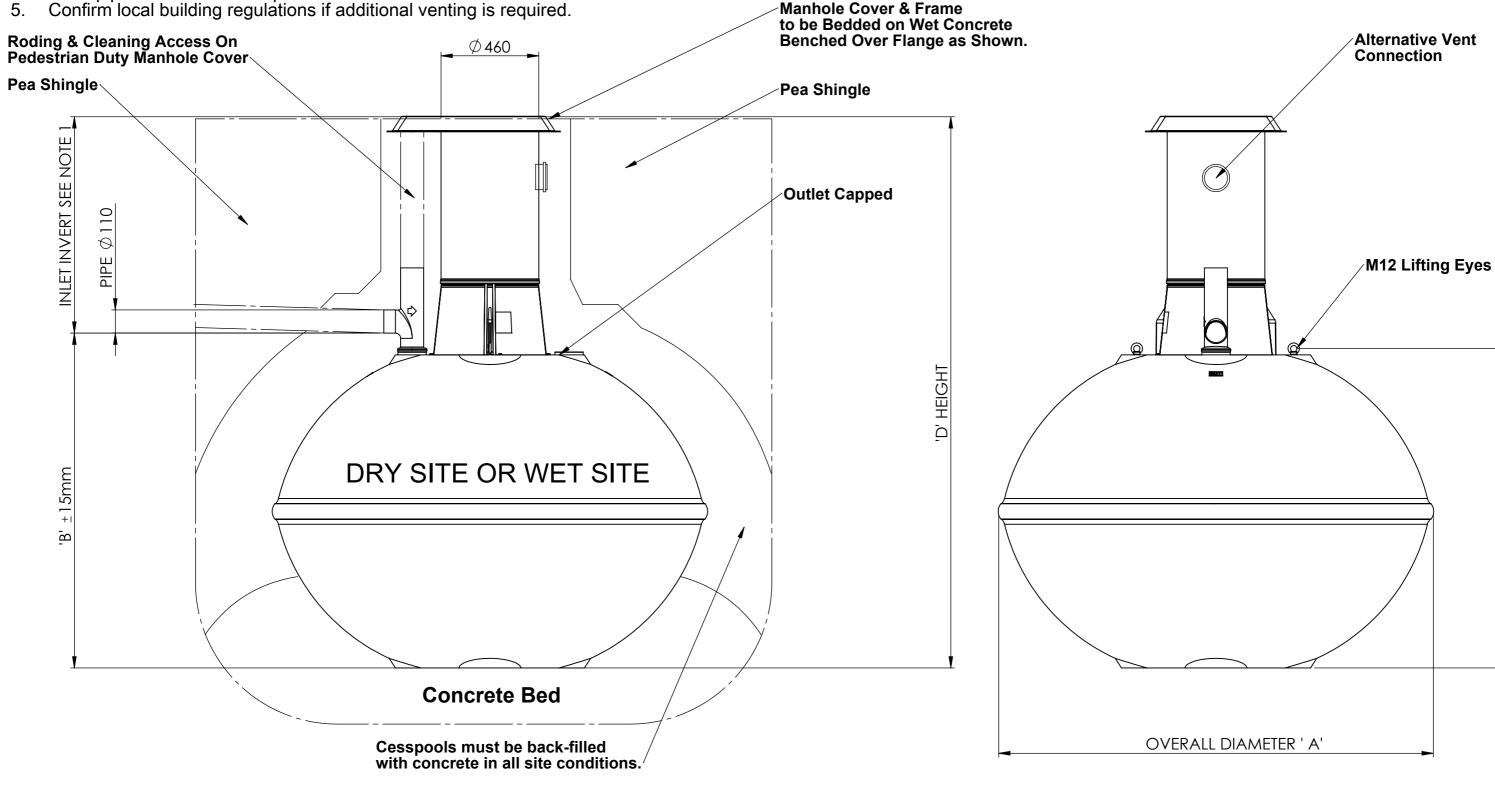

Notes:

Standard inlet is PVCu underground drainage to BS4660 with seals. Tanks have an inlet depth of 1.0m. Upon request tanks may have an

invert depth of 1.5m. Do not extend the tank neck.
This drawing should be used for dimensional information only. Refer to installation guidelines.

Additional ventalation can be achieved on the incoming drain, via a stack pipe. Position to suit specific site conditions.

Confirm local building regulations if additional venting is required.

|       | Please Check with Environmental Treatment Systems Limited For The Latest Issue Of This Drawing |          |             |                                                        |  |
|-------|------------------------------------------------------------------------------------------------|----------|-------------|--------------------------------------------------------|--|
| Issue | Date                                                                                           | Drawn by | Approved by | Description                                            |  |
| 02    | 25.04.12                                                                                       | CS       |             | CC1014 - Rota-moulded Inlet & Outlet Pipes Introduced. |  |
| 01    | 05.02.09                                                                                       | JC       |             | CC682                                                  |  |

| maionai.     |
|--------------|
| Finish:      |
| Weight:      |
| Modelled By: |

Tolerance (unless stated) Thickness: Surface Area: m<sup>2</sup>

Drawing: DS0877P

Page 1 of 1

E' LIFTING EYE POSITION

2800, 3800 & 4600 LITRE ALPHA CESSPOOL TANKS

All Dimensions In mm

T:\Drawing Data\02 - Sales Drawings\DS\DS - 08\DS0877P

Scale: Do Not Scale

Kingspan Environmental reserve the right to alter the details of this drawing without prior notice.

This drawing is copyright and may not be reproduced or used without the written permission of Kingspan Environmental