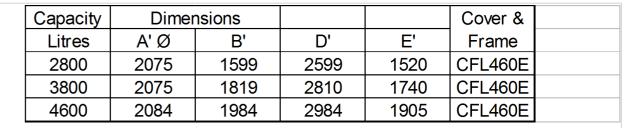

Notes:

Standard inlet is PVCu underground drainage to BS4660 with seals. Tanks have an inlet depth of 1.0m. Upon request tanks may have an

invert depth of 1.5m. Do not extend the tank neck.
This drawing should be used for dimensional information only. Refer to installation guidelines.

Additional ventalation can be achieved on the incoming drain, via a stack pipe. Position to suit specific site conditions.

Confirm local building regulations if additional venting is required.

|       | Please Check with Environmental Treatment Systems Limited For The Latest Issue Of This Drawing |          |             |                                                        |  |
|-------|------------------------------------------------------------------------------------------------|----------|-------------|--------------------------------------------------------|--|
| Issue | Date                                                                                           | Drawn by | Approved by | Description                                            |  |
| 02    | 25.04.12                                                                                       | CS       |             | CC1014 - Rota-moulded Inlet & Outlet Pipes Introduced. |  |
| 01    | 05.02.09                                                                                       | JC       |             | CC682                                                  |  |

All Dimensions In mm

T:\Drawing Data\02 - Sales Drawings\DS\DS - 08\DS0877P

Scale: Do Not Scale

Kingspan Environmental reserve the right to alter the details of this drawing without prior notice.

This drawing is copyright and may not be reproduced or used without the written permission of Kingspan Environmental