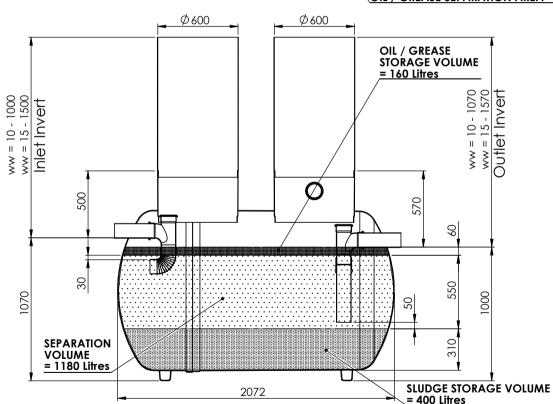

| Product | Size |  |
|---------|------|--|
| NSG     | 04   |  |

| Inlet Invert |             |  |  |
|--------------|-------------|--|--|
| ww Invert    |             |  |  |
| 05           | 0.5m Invert |  |  |
| 10           | 1.0m Invert |  |  |
| 15           | 1.5m Invert |  |  |

| 1 | O | to | е | S | : | - |
|---|---|----|---|---|---|---|
| И | U | 11 | ፘ | 5 |   | • |

- . Inlet Invert To Be Confirmed By Customer.
- 2. Pipework Orientation (A, B, C etc.) Dependant On Site Pipework Layout. To Be Specified At Order Stage.
- 3. Standard Minimum Pipework Size Is Ø110mm.
- If Required, Extensions Will Be Supplied Loose To Be Fitted On-Site Using Silicon Sealant (Supplied By Others).
- Tanks Can Be Installed In Either Granular Or Concrete Backfill - Please See Manual For Details.