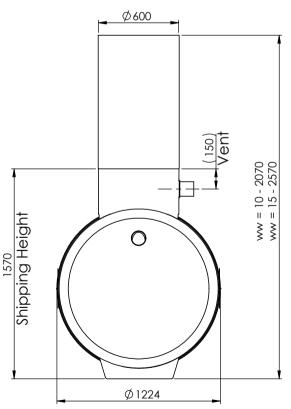

| Product | Size |  |
|---------|------|--|
| NSG     | 04   |  |

| Inlet Invert |             |  |  |
|--------------|-------------|--|--|
| ww Invert    |             |  |  |
| 05           | 0.5m Invert |  |  |
| 10           | 1.0m Invert |  |  |
| 15           | 1.5m Invert |  |  |

| 1 | O | to | е | S | : | - |
|---|---|----|---|---|---|---|
| И | U | 11 | ፘ | 5 |   | • |

- . Inlet Invert To Be Confirmed By Customer.
- 2. Pipework Orientation (A, B, C etc.) Dependant On Site Pipework Layout. To Be Specified At Order Stage.
- 3. Standard Minimum Pipework Size Is Ø110mm.
- If Required, Extensions Will Be Supplied Loose To Be Fitted On-Site Using Silicon Sealant (Supplied By Others).
- Tanks Can Be Installed In Either Granular Or Concrete Backfill - Please See Manual For Details.

| Standard Connections Sizes |                |  |  |
|----------------------------|----------------|--|--|
| У                          | Connection (Ø) |  |  |
| Α                          | Ø110           |  |  |
| С                          | Ø160           |  |  |
| <u> </u>                   | 2100           |  |  |