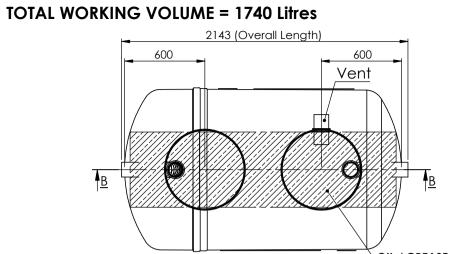

| 1 | O | to | е | S | : | - |
|---|---|----|---|---|---|---|
| И | U | 11 | ፘ | 5 |   | • |

- . Inlet Invert To Be Confirmed By Customer.
- 2. Pipework Orientation (A, B, C etc.) Dependant On Site Pipework Layout. To Be Specified At Order Stage.
- 3. Standard Minimum Pipework Size Is Ø110mm.
- If Required, Extensions Will Be Supplied Loose To Be Fitted On-Site Using Silicon Sealant (Supplied By Others).
- Tanks Can Be Installed In Either Granular Or Concrete Backfill - Please See Manual For Details.

| Standard Connections Sizes |                |  |  |
|----------------------------|----------------|--|--|
| У                          | Connection (Ø) |  |  |
| Α                          | Ø110           |  |  |
| С                          | Ø160           |  |  |
| <u> </u>                   | 2100           |  |  |