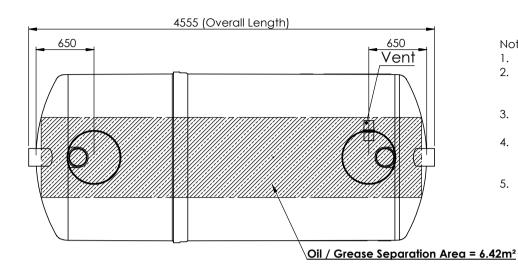

## Total Working Volume: 9560L

| Proc | luct | Size |  |  |
|------|------|------|--|--|
| NS   | G    | 24   |  |  |

| In | Inlet Invert |  |  |  |
|----|--------------|--|--|--|
| ww | Invert       |  |  |  |
| 05 | 0.5m Invert  |  |  |  |
| 10 | 1.0m Invert  |  |  |  |
| 15 | 1.5m Invert  |  |  |  |