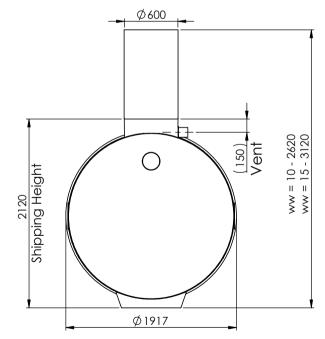

## Notes:-

- Inlet Invert To Be Confirmed By Customer.
- Pipework Orientation (A, B, C etc.) Dependant On Site Pipework Layout. To Be Specified At Order Stage.
- Standard Minimum Pipework Size Is Ø200mm.
- If Required, Extensions Will Be Supplied Loose To Be Fitted On-Site Using Silicon Sealant (Supplied By Others).
- This Unit Can Be Installed In Either Granular Or Concrete Backfill - Please See Manual For Details.