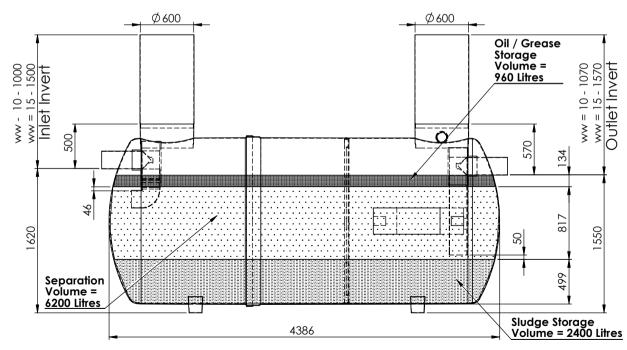

## Total Working Volume: 9560L

| Proc | luct | Size |  |  |
|------|------|------|--|--|
| NS   | G    | 24   |  |  |

| In | Inlet Invert |  |  |  |
|----|--------------|--|--|--|
| ww | Invert       |  |  |  |
| 05 | 0.5m Invert  |  |  |  |
| 10 | 1.0m Invert  |  |  |  |
| 15 | 1.5m Invert  |  |  |  |

## Notes:-

- Inlet Invert To Be Confirmed By Customer.
- Pipework Orientation (A, B, C etc.) Dependant On Site Pipework Layout. To Be Specified At Order Stage.
- Standard Minimum Pipework Size Is Ø200mm.
- If Required, Extensions Will Be Supplied Loose To Be Fitted On-Site Using Silicon Sealant (Supplied By Others).
- This Unit Can Be Installed In Either Granular Or Concrete Backfill - Please See Manual For Details.