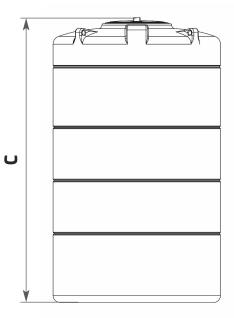

NEED MORE HELP?

CALL US ON 01778 562810

| A (mm) | 1200 | B (mm)          | 455  |
|--------|------|-----------------|------|
| C (mm) | 1720 | Standard Outlet | 1.5" |

Please note: Tank sizes quoted are subject to a +/- 3% variation Drawings not to scale