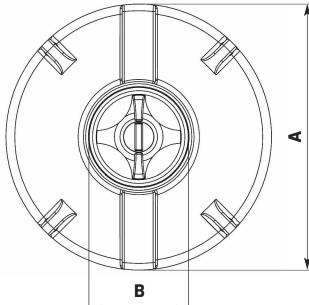

NEED MORE HELP?

CALL US ON 01778 562810

| A (mm) | 1200 | B (mm)          | 455  |
|--------|------|-----------------|------|
| C (mm) | 1720 | Standard Outlet | 1.5" |

Please note: Tank sizes quoted are subject to a +/- 3% variation Drawings not to scale