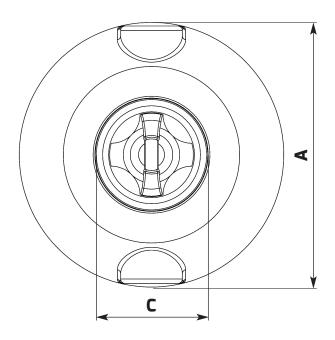

| A (mm) | 600 | B (mm)          | 650  |
|--------|-----|-----------------|------|
| C (mm) | 255 | Standard Outlet | 1.5" |

**ENDURATANK** 

© Enduramaxx 2015. Copyright of this drawing is reserved by Enduramaxx. The issue of this drawing is confidential disclosure of its contents, and is made conditional that it is neither disclosed to a third party, nor any item described herein and designed by Enduramaxx is produced either in whole or in part without the written consent of Enduramaxx.