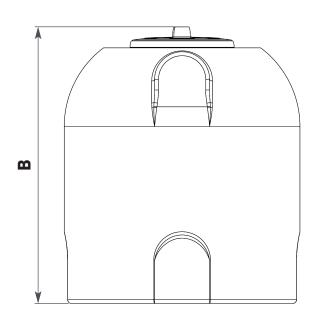

| A (mm) | 600 | B (mm)          | 650  |
|--------|-----|-----------------|------|
| C (mm) | 255 | Standard Outlet | 1.5" |

**ENDURATANK** 

© Enduramaxx 2015. Copyright of this drawing is reserved by Enduramaxx. The issue of this drawing is confidential disclosure of its contents, and is made conditional that it is neither disclosed to a third party, nor any item described herein and designed by Enduramaxx is produced either in whole or in part without the written consent of Enduramaxx.