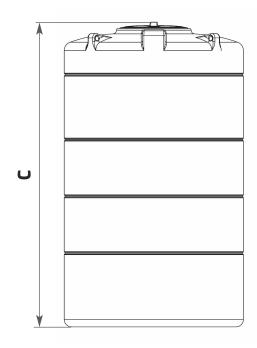

| A (mm) | 1200 | B (mm)          | 455  |
|--------|------|-----------------|------|
| C (mm) | 1960 | Standard Outlet | 1.5" |

Please note: Tank sizes quoted are subject to a +/- 3% variation Drawings not to scale