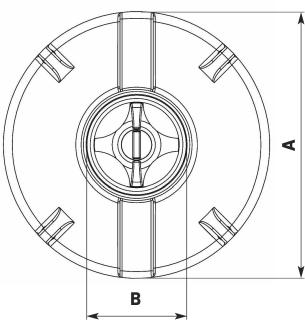

| A (mm) | 1200 | B (mm)          | 455  |
|--------|------|-----------------|------|
| C (mm) | 1960 | Standard Outlet | 1.5" |

Please note: Tank sizes quoted are subject to a +/- 3% variation Drawings not to scale