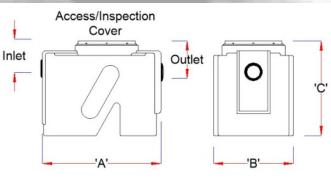

## Jumbo Series Grease traps

- Lightweight single piece rotational moulded HDPE construction
- Separates and retains Fats, Oils and Greases (FOG's)
- Unique hollow baffle and step design assists separation and retention
- Promotes clean and free running drains
- Conventional connections to Ø110 and Ø160 mm pipework
- Includes access/inspection cover as standard (pedestrian rated)
- Pipe inverts can be increased with conventional manhole risers

| Model<br>reference | Part no | Covers<br>per day | Sludge<br>Capacity<br>(Litres) | Length 'A'<br>(mm) | Width 'B'<br>(mm) | Height 'C'<br>(mm) | Inlet invert<br>(mm) | Outlet invert<br>(mm) | Pipe<br>connections<br>(mm) | Inspection<br>cover |
|--------------------|---------|-------------------|--------------------------------|--------------------|-------------------|--------------------|----------------------|-----------------------|-----------------------------|---------------------|
| Jumbo Micro®       | OEGT1   | 150               | 100                            | 830                | 640               | 630                | 250                  | 280                   | 100/160                     | Ø450mm              |
| Jumbo Mini®        | OEGT2   | 300               | 250                            | 1700               | 640               | 630                | 250                  | 280                   | 100/160                     | 2 x Ø450            |
| Jumbo Midi®        | Jumbo   | 300               | 180                            | 1100               | 720               | 860                | 310                  | 345                   | 100/160                     | Ø450mm              |
| JUMBO2             |         | 600               | 400                            | 2240               | 720               | 860                | 310                  | 345                   | 100/160                     | 2 x Ø450            |