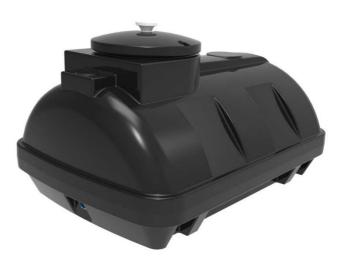

## Harlequin NPW1200LP Non-Potable Water Tank

## **Tank Dimensions:**

- Length: 1795mm
- Width: 1250mm
- Height: 1020mm
- Brimful Capacity: 1170L
- Net Weight: 58kg

Harlequin's range of premium quality water tanks have been available for over 20 years. The wide range of sizes includes the popular larger tanks for commercial applications and small slimline tanks convenient for domestic applications.

## **Standard Features:**

- Moulded in one piece from durable medium density polyethylene material
- 2" outlet; 2" BSP(F) thread
- 500mm access opening with manhole lid
- 2" screened vent
- Suitable for the storage of NON-POTABLE water only