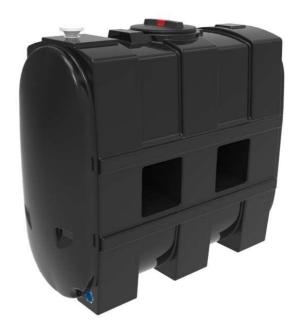

## Harlequin PW1100SL **Potable Water Tank**

### **Tank Dimensions:**

Length: 1650mm Width: 690mm Height: 1420mm

Brimful Capacity: 1097L

Net Weight: 60kg

Harlequin's range of premium quality water tanks have been available for over 20 years. The wide range of sizes includes the popular larger tanks for commercial applications and small slimline tanks convenient for domestic applications.

#### **Standard Features:**

- Moulded in one piece from durable medium density polyethylene material
- WRAS approved
- 2" outlet; 2" BSP(F) thread
- 12" access lid
- 2" screened vent