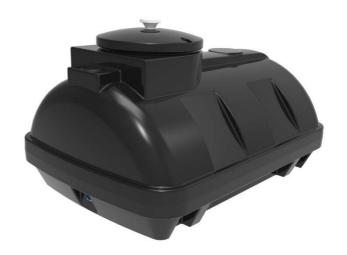

## Harlequin PW1200LP **Potable Water Tank**

### **Tank Dimensions:**

Length: 1795mm Width: 1250mm Height: 1020mm

Brimful Capacity: 1170L

Net Weight: 58kg

Harlequin's range of premium quality water tanks have been available for over 20 years. The wide range of sizes includes the popular larger tanks for commercial applications and small slimline tanks convenient for domestic applications.

### **Standard Features:**

- Moulded in one piece from durable medium density polyethylene material
- **WRAS** approved
- 2" outlet; 2" BSP(F) thread
- 500mm access opening with manhole lid
- 2" screened vent