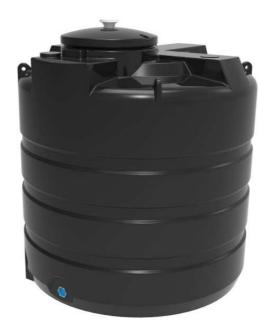

## **Harlequin PW2700VT Potable Water Tank**

### **Tank Dimensions:**

Diameter: 1580mm Height: 1760mm Brimful Capacity: 2817L

Net Weight: 65kg

Harlequin's range of premium quality water tanks have been available for over 20 years. The wide range of sizes includes the popular larger tanks for commercial applications and small slimline tanks convenient for domestic applications.

### **Standard Features:**

- Moulded in one piece from durable medium density polyethylene material
- **WRAS** approved
- 2" outlet; 2" BSP(F) thread
- 500mm access opening with manhole lid
- 2" screened vent