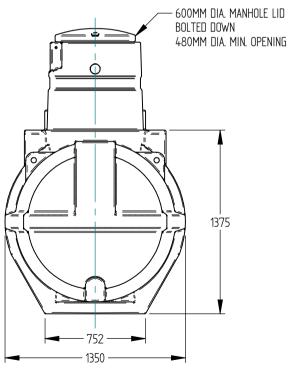

UNLESS OTHERWISE SPECIFIED: DIMENSIONS ARE IN MM LINEAR TOLERANCE ± 0.25mm, ANGLES ±0.5°

DO NOT SCALE DRAWING – Use Figure Dimensions Only

IF IN DOUBT, ASK

| UGW2500 | Underground | Water | Tank | F |
|---------|-------------|-------|------|---|
| MOTEC   |             |       |      | П |