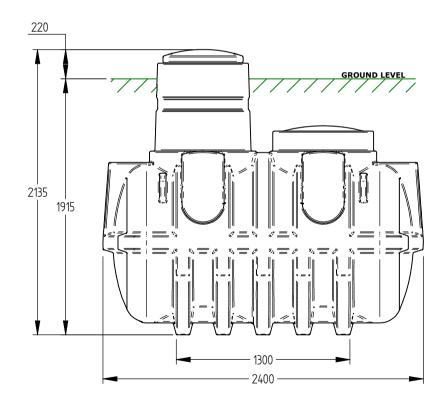

UNLESS OTHERWISE SPECIFIED: DIMENSIONS ARE IN MM LINEAR TOLERANCE ± 0.25mm, ANGLES ±0.5°

DO NOT SCALE DRAWING – Use Figure Dimensions Only

IF IN DOUBT, ASK

| UGW2500 | Underground | Water | Tank | F |
|---------|-------------|-------|------|---|
| MOTEC   |             |       |      | П |