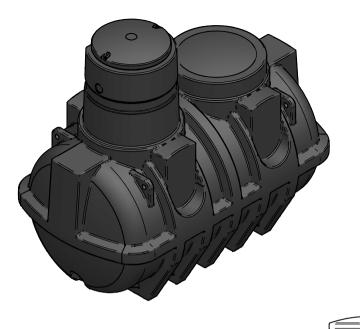

UNLESS OTHERWISE SPECIFIED: DIMENSIONS ARE IN MM LINEAR TOLERANCE ± 0.25mm, ANGLES ±0.5°

DO NOT SCALE DRAWING – Use Figure Dimensions Only

IF IN DOUBT, ASK

| UGW2500 | Underground | Water | Tank | F |
|---------|-------------|-------|------|---|
| MOTEC   |             |       |      | П |