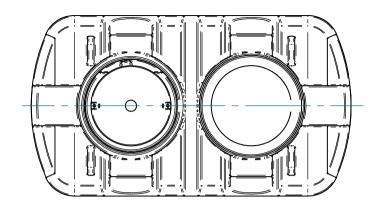

UNLESS OTHERWISE SPECIFIED: DIMENSIONS ARE IN MM LINEAR TOLERANCE ± 0.25mm, ANGLES ±0.5°

DO NOT SCALE DRAWING – Use Figure Dimensions Only

IF IN DOUBT, ASK

| UGW2500 | Underground | Water | Tank | F |
|---------|-------------|-------|------|---|
| MOTEC   |             |       |      | П |