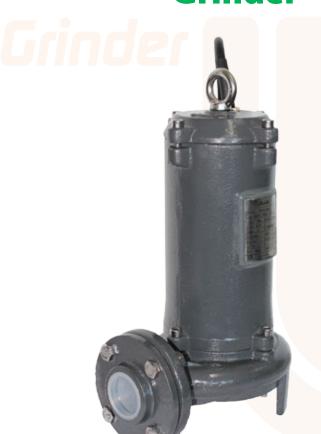

# Gamme Grinder

Submersible
Pump for Sewage
Water With Grinder

The pump OLIJU Grinder is a grinder pump system and is designed for applications of sewage with solids and fibers. The grinder system ensures that all the solids and fibers are broken in small pieces in order to pass in small tubes and passing the centrifugal pump without blocking the rotor.

#### **USE:**

Water loaded with solids and fibers All wastewater from homes, including toilets. Front outlet is ideal for installations with guide rail Immersion depth of 10 m

#### **FEATURES:**

Protection box in monophasic version
Grinder system, impeller in cast iron,
stainless steel shaft
Engine oil bath class F, 10 m cable, built-in capacitor (to phase)
Double seals, lip seals and reinforced carbon ceramic mechanical seal
Single-phase models with or without float float (type A)