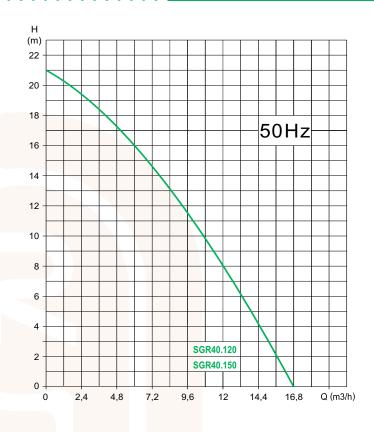

| Туре          | Tension | Power |     | Motor |    | Connection | <b>H</b> (max) | <b>Debit</b> (max) | Code     |
|---------------|---------|-------|-----|-------|----|------------|----------------|--------------------|----------|
|               | V       | kW    | CV  | Α     | μF | DN         | m              | m³/h               | Code     |
| SGR 40.150.1M | 1 x 230 | 1,5   | 2   | 7,2   | 35 | 1 1/2      | 21             | 16,5               | 01011031 |
| SGR 40.150.1A | 1 x 230 | 1,5   | 2   | 7,2   | 35 | 1 1/2      | 21             | 16,5               | 01011032 |
| SGR 40.120.3  | 3 x 400 | 1,2   | 1,6 | 2,1   | -  | 1 1/2      | 21             | 16,5               | 01011033 |