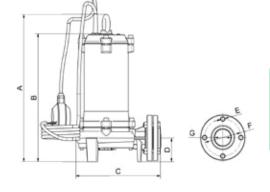

## Grinder **■**

| Туре       |     | Poids |     |    |    |     |       |      |
|------------|-----|-------|-----|----|----|-----|-------|------|
|            | Α   | В     | C   | D  | øΕ | øΕ  | G     | Kg   |
| SGR 40.150 | 404 | 352   | 237 | 65 | 11 | 102 | 1″1/2 | 26,5 |
| SGR 40.120 | 404 | 352   | 237 | 65 | 11 | 102 | 1″1/2 | 26,5 |