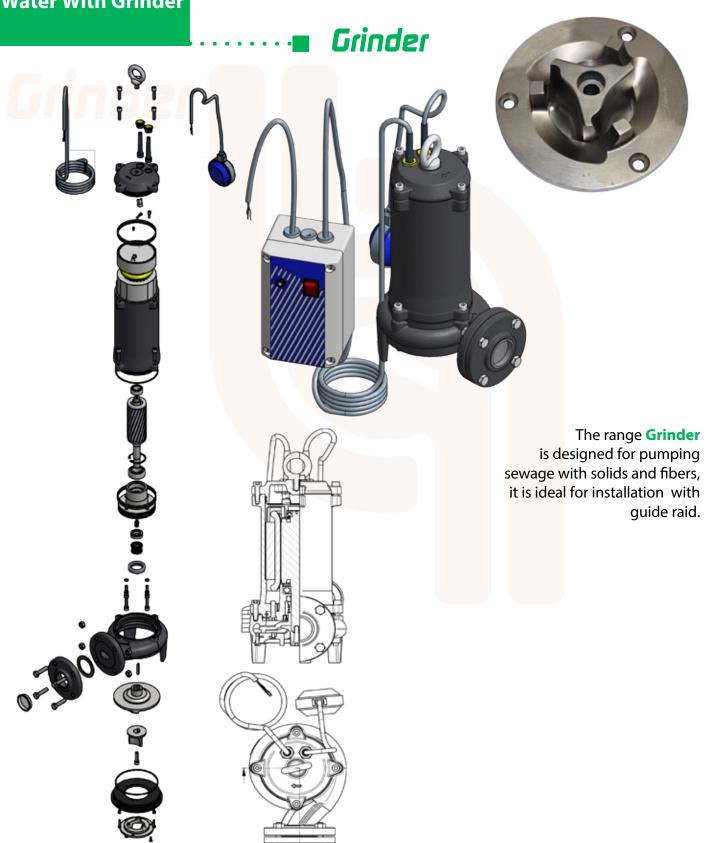

# Gamme Grinder

Submersible
Pump for Sewage
Water With Grinder

The pump OLIJU Grinder is a grinder pump system and is designed for applications of sewage with solids and fibers. The grinder system ensures that all the solids and fibers are broken in small pieces in order to pass in small tubes and passing the centrifugal pump without blocking the rotor.

The grinder system is easy to replace minimizing downtime the pump and making maintenance quick and easy.

#### **USE:**

Water loaded with solids and fibers All wastewater from homes, including toilets. Front outlet is ideal for installations with guide rail Immersion depth of 10 m

#### **FEATURES:**

Protection box in monophasic version
Grinder system, impeller in cast iron,
stainless steel shaft
Engine oil bath class F, 10 m cable, built-in capacitor (to phase)
Double seals, lip seals and reinforced carbon ceramic mechanical seal
Single-phase models with or without float float (type A)