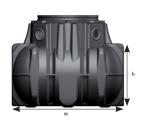

| Dimensions/weight           | 1,500 litres (400 US gallons) | 3,000 litres (800 US gallons) | 5,000 litres (1,350 US gallons) | 7,500 litres (1,980 US gallons) |
|-----------------------------|-------------------------------|-------------------------------|---------------------------------|---------------------------------|
| Length (I)                  | 2,100mm (82.6")               | 2,450mm (96.5")               | 2,890 (113.8")                  | 3,600 (141.7")                  |
| Width (w)                   | 1,250mm (49.2")               | 2,100mm (82.7")               | 2,300mm (90.6")                 | 2,250mm (88.6")                 |
| Height of tank shoulder (h) | 700mm (27.5")                 | 735mm (28.9")                 | 950mm (37.4")                   | 1250mm (49.2")                  |
| Height of dome collar (hd)  | 315mm (12.4")                 | 315mm (12.4")                 | 315mm (12.4")                   | 315mm (12.4")                   |
| Ø tank dome (d)             | 800mm (31.5")                 | 800mm (31.5")                 | 800mm (31.5")                   | 800mm (31.5")                   |
| Weight                      | 8okg                          | 170kg                         | 240kg                           | 360kg                           |