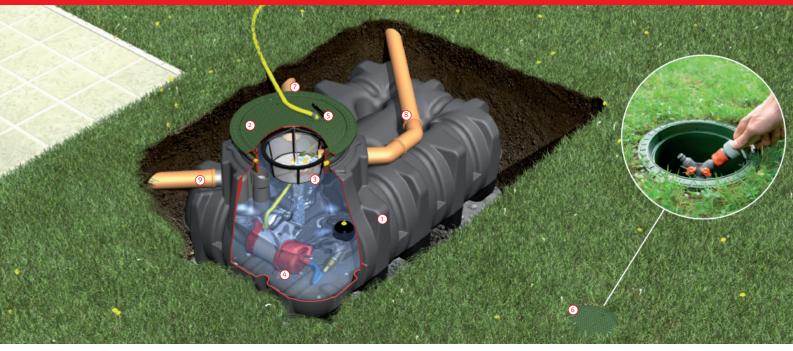

## **Scope of supply**

- Underground tank (choice of tanks available, sizes vary according to property type)
- 2 Telescopic lid (choice of telescopic lid available, depending on tank location)
- 3 Filter (Basket filter supplied in accordance with type of tank)
- 4 Submersible pump with floating water intake
- Internal hose connection box
- 6 External hose connection box

## Supplied by others

- 100mm diameter duct pipe to contain; power cable for pump
- 8 100mm diameter drainage pipe connected from downpipes to the inlet at the top of the tank (all downpipes brought into one pipe for connection to the filter)
- 100mm diameter pipe for overflow from the tank to mains drainage network