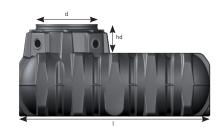

| Dimensions/weight           | 1,500 litres (400 US gallons) | 3,000 litres (800 US gallons) | 5,000 litres (1,350 US gallons) | 7,500 litres (1,980 US gallons) |
|-----------------------------|-------------------------------|-------------------------------|---------------------------------|---------------------------------|
| Length (I)                  | 2,100mm (82.6")               | 2,450mm (96.5")               | 2,890 (113.8")                  | 3,600 (141.7")                  |
| Width (w)                   | 1,250mm (49.2")               | 2,100mm (82.7")               | 2,300mm (90.6")                 | 2,250mm (88.6")                 |
| Height of tank shoulder (h) | 700mm (27.5")                 | 735mm (28.9")                 | 950mm (37.4")                   | 1250mm (49.2")                  |
| Height of dome collar (hd)  | 315mm (12.4")                 | 315mm (12.4")                 | 315mm (12.4")                   | 315mm (12.4")                   |
| Ø tank dome (d)             | 800mm (31.5")                 | 800mm (31.5")                 | 800mm (31.5")                   | 800mm (31.5")                   |
| Weight                      | 8okg                          | 170kg                         | 240kg                           | 360kg                           |