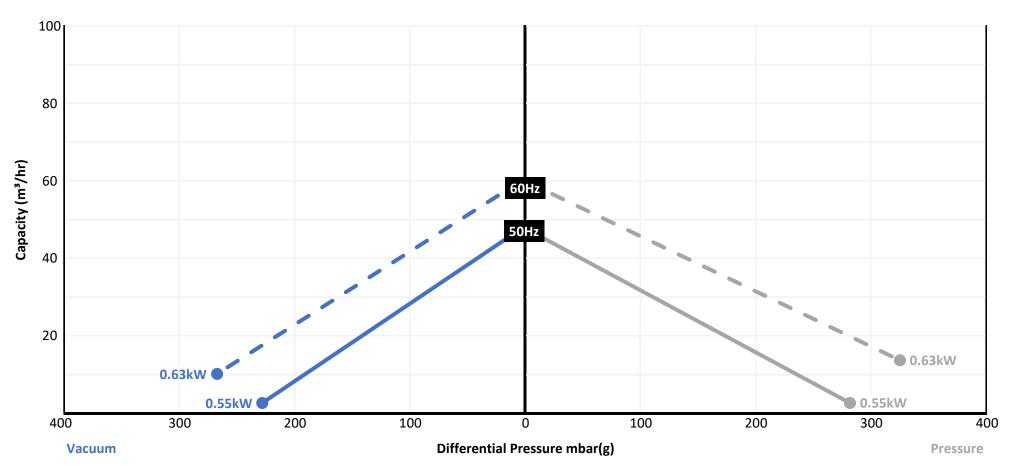

## **SCB4-47 0.55kW 1PH PERFORMANCE CURVES**

| Model reference    | Freq. | Motor  | Voltage  | Current (A) | Weight | Noise level | Freeflow | Max. Vacuum | Max. Pressure |
|--------------------|-------|--------|----------|-------------|--------|-------------|----------|-------------|---------------|
| SCB4-47-0.55kW-1PH | 50Hz  | 0.55kW | 220-240V | 3.0         | 18kg   | 57dB(A)     | 47m³/hr  | -230mbar(g) | 290mbar(g)    |
|                    | 60Hz  | 0.63kW | 220-240V | 3.0         |        | 62dB(A)     | 57m³/hr  | -270mbar(g) | 320mbar(g)    |

Performance curves are provided as a guide, based on air at an ambient temperature of 15°C at an atmospheric pressure of 1013 mbar with a tolerance of ± 10%. The maximum pressure differentials are valid for suction and ambient temperature up to 25°C.

This machine can be used for either vacuum or pressure duty in continuous operation. For other conditions please discuss with us. Motors are IP55 with insulation class F and versions are UL/CSA approved.