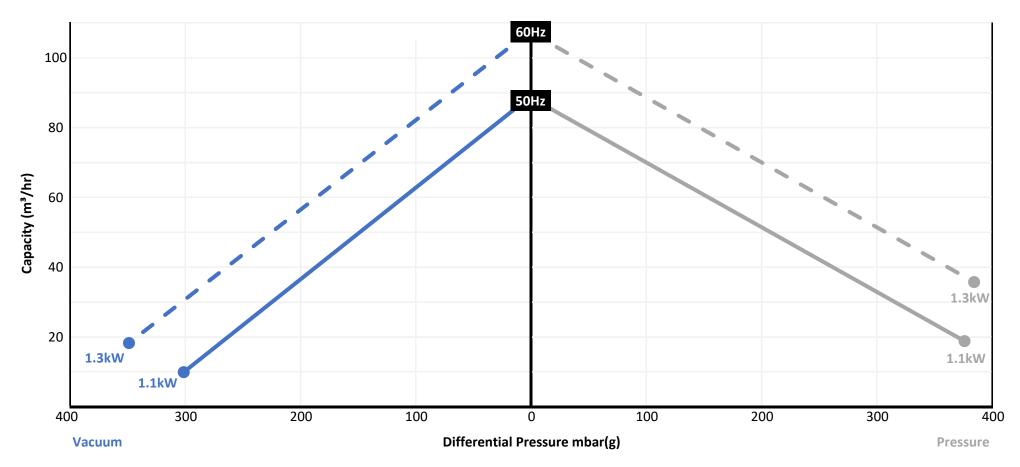

## **SCB4-87 1.1kW 1PH PERFORMANCE CURVES**

| Model reference   | Freq. | Motor | Voltage  | Current (A) | Weight | Noise level | Freeflow | Max. Vacuum | Max. Pressure |
|-------------------|-------|-------|----------|-------------|--------|-------------|----------|-------------|---------------|
| SCB4-87-1.1kW-1PH | 50Hz  | 1.1kW | 220-240V | 9.0         | 23kg   | 58dB(A)     | 87m³/hr  | -300mbar(g) | 380mbar(g)    |
|                   | 60Hz  | 1.3kW | 220-240V | 9.5         |        | 63dB(A)     | 105m³/hr | -350mbar(g) | 390mbar(g)    |

Performance curves are provided as a guide, based on air at an ambient temperature of 15°C at an atmospheric pressure of 1013 mbar with a tolerance of ± 10%. The maximum pressure differentials are valid for suction and ambient temperature up to 25°C.

This machine can be used for either vacuum or pressure duty in continuous operation. For other conditions please discuss with us. Motors are IP55 with insulation class F and versions are UL/CSA approved.