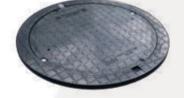

## Accessories:

WAB.NECK.EXT 450mm - 750mm Telescopic Neck & Seal

WAB.LID.PED 770mm Pedestrian Lid Cover

WAB.LID.VEH 770mm Vehicle Lid Cover

WAB.LID.NECK.ASS 500mm - 800mm Telescopic Neck & Pedestrian Lid Assembly