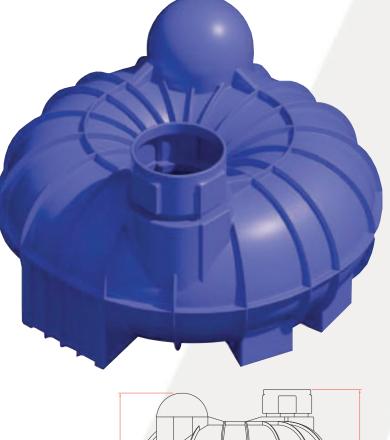

### 5200 LITRE BULK WATER STORAGE TANK

Atlantis

SIDE ELEVATION

#### TANK:

Suitable for storage of both potable and non-potable water. Made in the UK out of high strength polyethylene, their shallow dig depth makes them easy to install and maintain, as well as being ideal for areas with a high-water table.

#### SPECIFICATIONS:

- Capacity, 5,200 litres (1145 gallons)
- Telescopic neck (optional extra)
- Drainage pack (optional extra)
- Pedestrian lid (optional extra)
- Vehicle lid (optional extra)

#### DIMENSIONS:

| Length: | 2700mm |
|---------|--------|
| Width:  | 2700mm |
| Height: | 1725mm |
| Weight: | 240kg  |