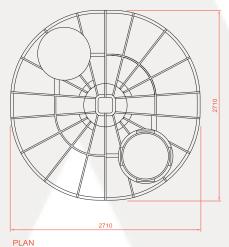

#### DIMENSIONS:

| Length: | 2700mm |
|---------|--------|
| Width:  | 2700mm |
| Height: | 1725mm |
| Weight: | 240kg  |