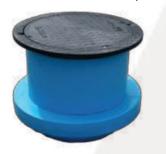

## Accessories:

WAB.NECK.EXT 450mm - 750mm Telescopic Neck & Seal

WAB.LID.PED 770mm Pedestrian Lid Cover

WAB.LID.VEH 770mm Vehicle Lid Cover

WAB.LID.NECK.ASS 500mm - 800mm Telescopic Neck & Pedestrian Lid Assembly