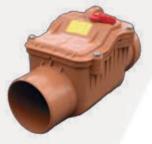

hem easy to install and maintain, as well as being ideal for areas with a high-water table.

#### SPECIFICATIONS:

- Capacity, 5,200 litres (1145 gallons)
- Telescopic neck (optional extra)
- Drainage pack (optional extra)
- Pedestrian lid (optional extra)
- Vehicle lid (optional extra)

#### DIMENSIONS:

| Length: | 2700mm |
|---------|--------|
| Width:  | 2700mm |
| Height: | 1725mm |
| Weight: | 240kg  |

#### TANK OPTIONS:

WAB.5200 (Non-potable) WAB.5200P (Potable)

#### TANK ACCESSORIES: See page 19

END ELEVATION



## Accessories:

WAB.NECK.EXT 450mm - 750mm Telescopic Neck & Seal



WAB.LID.PED 770mm Pedestrian Lid Cover





WAB.LID.VEH 770mm Vehicle Lid Cover



WAB.LID.NECK.ASS 500mm - 800mm Telescopic Neck & Pedestrian Lid Assembly



Non-Return Valve

WAB.NON.RET

Backflow