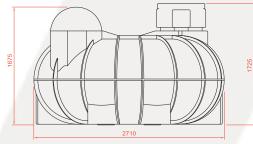

#### DIMENSIONS:

| Length: | 2700mm |
|---------|--------|
| Width:  | 2700mm |
| Height: | 1725mm |
| Weight: | 240kg  |