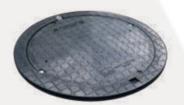

## Accessories:

WAB.NECK.EXT 450mm - 750mm Telescopic Neck & Seal

WAB.LID.PED 770mm Pedestrian Lid Cover

WAB.LID.VEH 770mm Vehicle Lid Cover

WAB.LID.NECK.ASS 500mm - 800mm Telescopic Neck & Pedestrian Lid Assembly