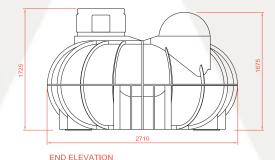

### WAB.6800



### 6800 LITRE BULK WATER STORAGE TANK







SIDE ELEVATION



#### **DIMENSIONS:**

Length: 3420mm Width: 2700mm Height: 1725mm Weight: 350kg

#### **TANK OPTIONS:**

WAB.6800 (Non-potable) WAB.6800P (Potable)

TANK ACCESSORIES: See page 19

#### TANK:

Suitable for storage of both potable and non-potable water. Made in the UK out of high strength polyethylene, their shallow dig depth makes them easy to install and maintain, as well as being ideal for areas with a high-water table.

#### **SPECIFICATIONS:**

- Capacity, 6,800 litres (1500 gallons)
- Telescopic neck (optional extra)
- Drainage pack (optional extra)
- Pedestrian lid (optional extra)
- Vehicle lid (optional extra)



## Accessories:

# **Atlantis**

WAB.NECK.EXT 450mm - 750mm Telescopic Neck & Seal



WAB.LID.VEH 770mm Vehicle Lid Cover







WAB.LID.NECK.ASS
500mm - 800mm
Telescopic