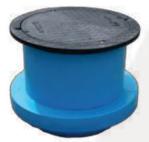

# **Atlantis**

WAB.NECK.EXT 450mm - 750mm Telescopic Neck & Seal

WAB.LID.VEH 770mm Vehicle Lid Cover

WAB.LID.NECK.ASS
500mm - 800mm
Telescopic
Neck & Pedestrian
Lid Assembly