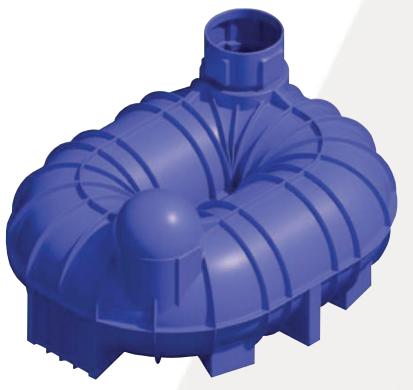

### 6800 LITRE BULK WATER STORAGE TANK

SIDE ELEVATION

#### TANK:

Suitable for storage of both potable and non-potable water. Made in the UK out of high strength polyethylene, their shallow dig depth makes them easy to install and maintain, as well as being ideal for areas with a high-water table.