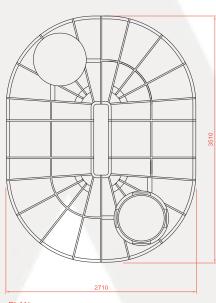

### WAB.6800



### 6800 LITRE BULK WATER STORAGE TANK







SIDE ELEVATION



#### **DIMENSIONS:**

Length: 3420mm Width: 2700mm Height: 1725mm Weight: 350kg

#### **TANK OPTIONS:**

WAB.6800 (Non-potable) WAB.6800P (Potable)

TANK ACCESSORIES: See page 19

#### TANK:

Suitable for storage of both potable and non-potable water. Made in the UK out of high strength polyethylene, their shallow dig depth makes them easy to install and maintain, as well as being ideal for areas with a high-water table.

#### **SPECIFICATIONS:**

- Capacity, 6,800 litres (1500 gallons)
- Telescopic neck (optional extra)
- Drainage pack (optional extra)
- Pedestrian lid (optional extra)
- Vehicle lid (optional extra)



## Accessories:

# **Atlantis**

WAB.NECK.EXT 450mm - 750mm Telescopic Neck & Seal



WAB.LID.VEH 770mm Vehicle Lid Cover







WAB.LID.NECK.ASS
500m