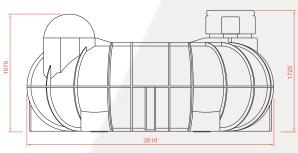

### WAB.6800



### 6800 LITRE BULK WATER STORAGE TANK







SIDE ELEVATION



#### **DIMENSIONS:**

Length: 3420mm Width: 2700mm Height: 1725mm Weight: 350kg

#### **TANK OPTIONS:**

WAB.6800 (Non-potable) WAB.6800P (Potable)

TANK ACCESSORIES: See page 19

#### TANK:

Suitable for storage of both potable and non-potable water. Made in the UK out of high strength polyethylene, their shallow dig depth makes them easy to install and maintain, as well as being ideal for areas with a high-water table.

#### **SPECIFICATIONS:**

- Capacity, 6,800 litres (1500 gallons)
- Telescopic neck (optional extra)
- Drainage pack (optional extra)
- Pedestrian lid (optional extra)
- Vehicle lid (optional extra)



## Accessories:

# **Atlantis**

WAB.NECK.EXT 450mm - 750mm Telescopic Neck & Seal



WAB.LID.VEH 770mm Vehicle Lid Cover







WAB.LID.NECK.ASS
500mm