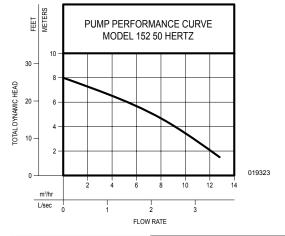

TOTAL DYNAMIC HEAD/FLOW EFFLUENT AND DEWATERING

| MODEL   |         | 152     |          |        |
|---------|---------|---------|----------|--------|
| Meters  | Feet    | m³/hr   | L/sec    |        |
| 1.5     | 5.0     | 12.8    | 3.6      |        |
| 2.0     | 6.6     | 12.1    | 3.4      |        |
| 4.0     | 13.1    | 9.4     | 2.6      |        |
| 6.0     | 19.7    | 5.7     | 1.6      |        |
| Shut-of | f Head: | 8.0 m ( | 26.4 ft) | 019323 |