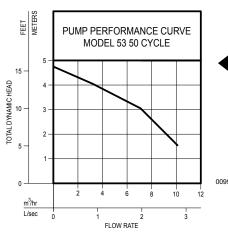

#### TOTAL DYNAMIC HEAD/FLOW EFFLUENT AND DEWATERING

| MODEL          |      | 53            |       |        |
|----------------|------|---------------|-------|--------|
| Meters         | Feet | m³/hr         | L/sec |        |
| 1.5            | 5.0  | 10.1          | 2.8   |        |
| 2.0            | 6.6  | 9.1           | 2.5   |        |
| 3.0            | 9.8  | 7.1           | 2.0   |        |
| 4.0            | 13.1 | 3.2           | 0.9   |        |
| Shut-off Head: |      | 4.7m (15.5ft) |       | 009942 |