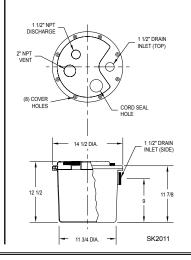

| DRAIN PUMP<br>SERIES | MODEL PUMP<br>WITH BASIN | SHIPPING<br>WT. |
|----------------------|--------------------------|-----------------|
| 105-0011*            | U53                      | 30 lbs.         |
| 135-0006             | U152                     | 48 lbs.         |