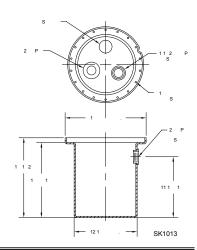

| DRAIN PUMP<br>SERIES | MODEL PUMP<br>WITH BASIN | SHIPPING<br>WT. |
|----------------------|--------------------------|-----------------|
| 105-0011*            | U53                      | 30 lbs.         |
| 135-0006             | U152                     | 48 lbs.         |