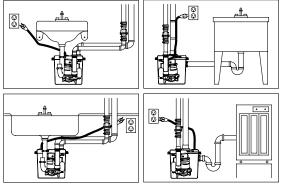

# DRAIN PUMP SERIES 105-0011 AND 135-0006 with UK PLUG

Removes water from areas where gravity flow is not available.

Applications include, laundry tray pump, wet bar sink, lavatory, air conditioning condensate or dehumidifier water removal. It can also be used in conjunction with dishwashers and garbage disposal applications.

## EASY INSTALLATION - NO NEED TO DIG A SUMP.

**WARNING** TO REDUCE THE RISK OF ELECTRICAL SHOCK APROPERLY GROUNDED RECEPTACLE OF GROUNDING TYPE SHALL BE INSTALLED AND PROTECTED BY A GROUND FAULT CIRCUIT INTERRUPTER (GFCI) IN ACCORDANCE WITH NATIONAL AND LOCAL CODES. DO NOT REMOVE GROUND PIN FROM PLUG.