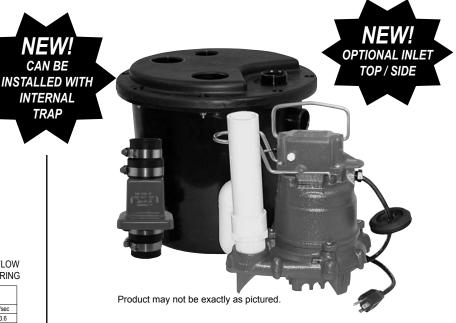

### **DRAIN PUMP SERIES INCLUDES:**

- Automatic pumps with tank cord seals and all hardware for easy assembly.
- Polypropylene basin and lid.
- Internal discharge pipe to lid.(Trap supplied by others.)\*\*

| DRAIN PUMP<br>SERIES | MODEL PUMP<br>WITH BASIN | SHIPPING<br>WT. |
|----------------------|--------------------------|-----------------|
| 105-0011*            | U53                      | 30 lbs.         |
| 135-0006             | U152                     | 48 lbs.         |