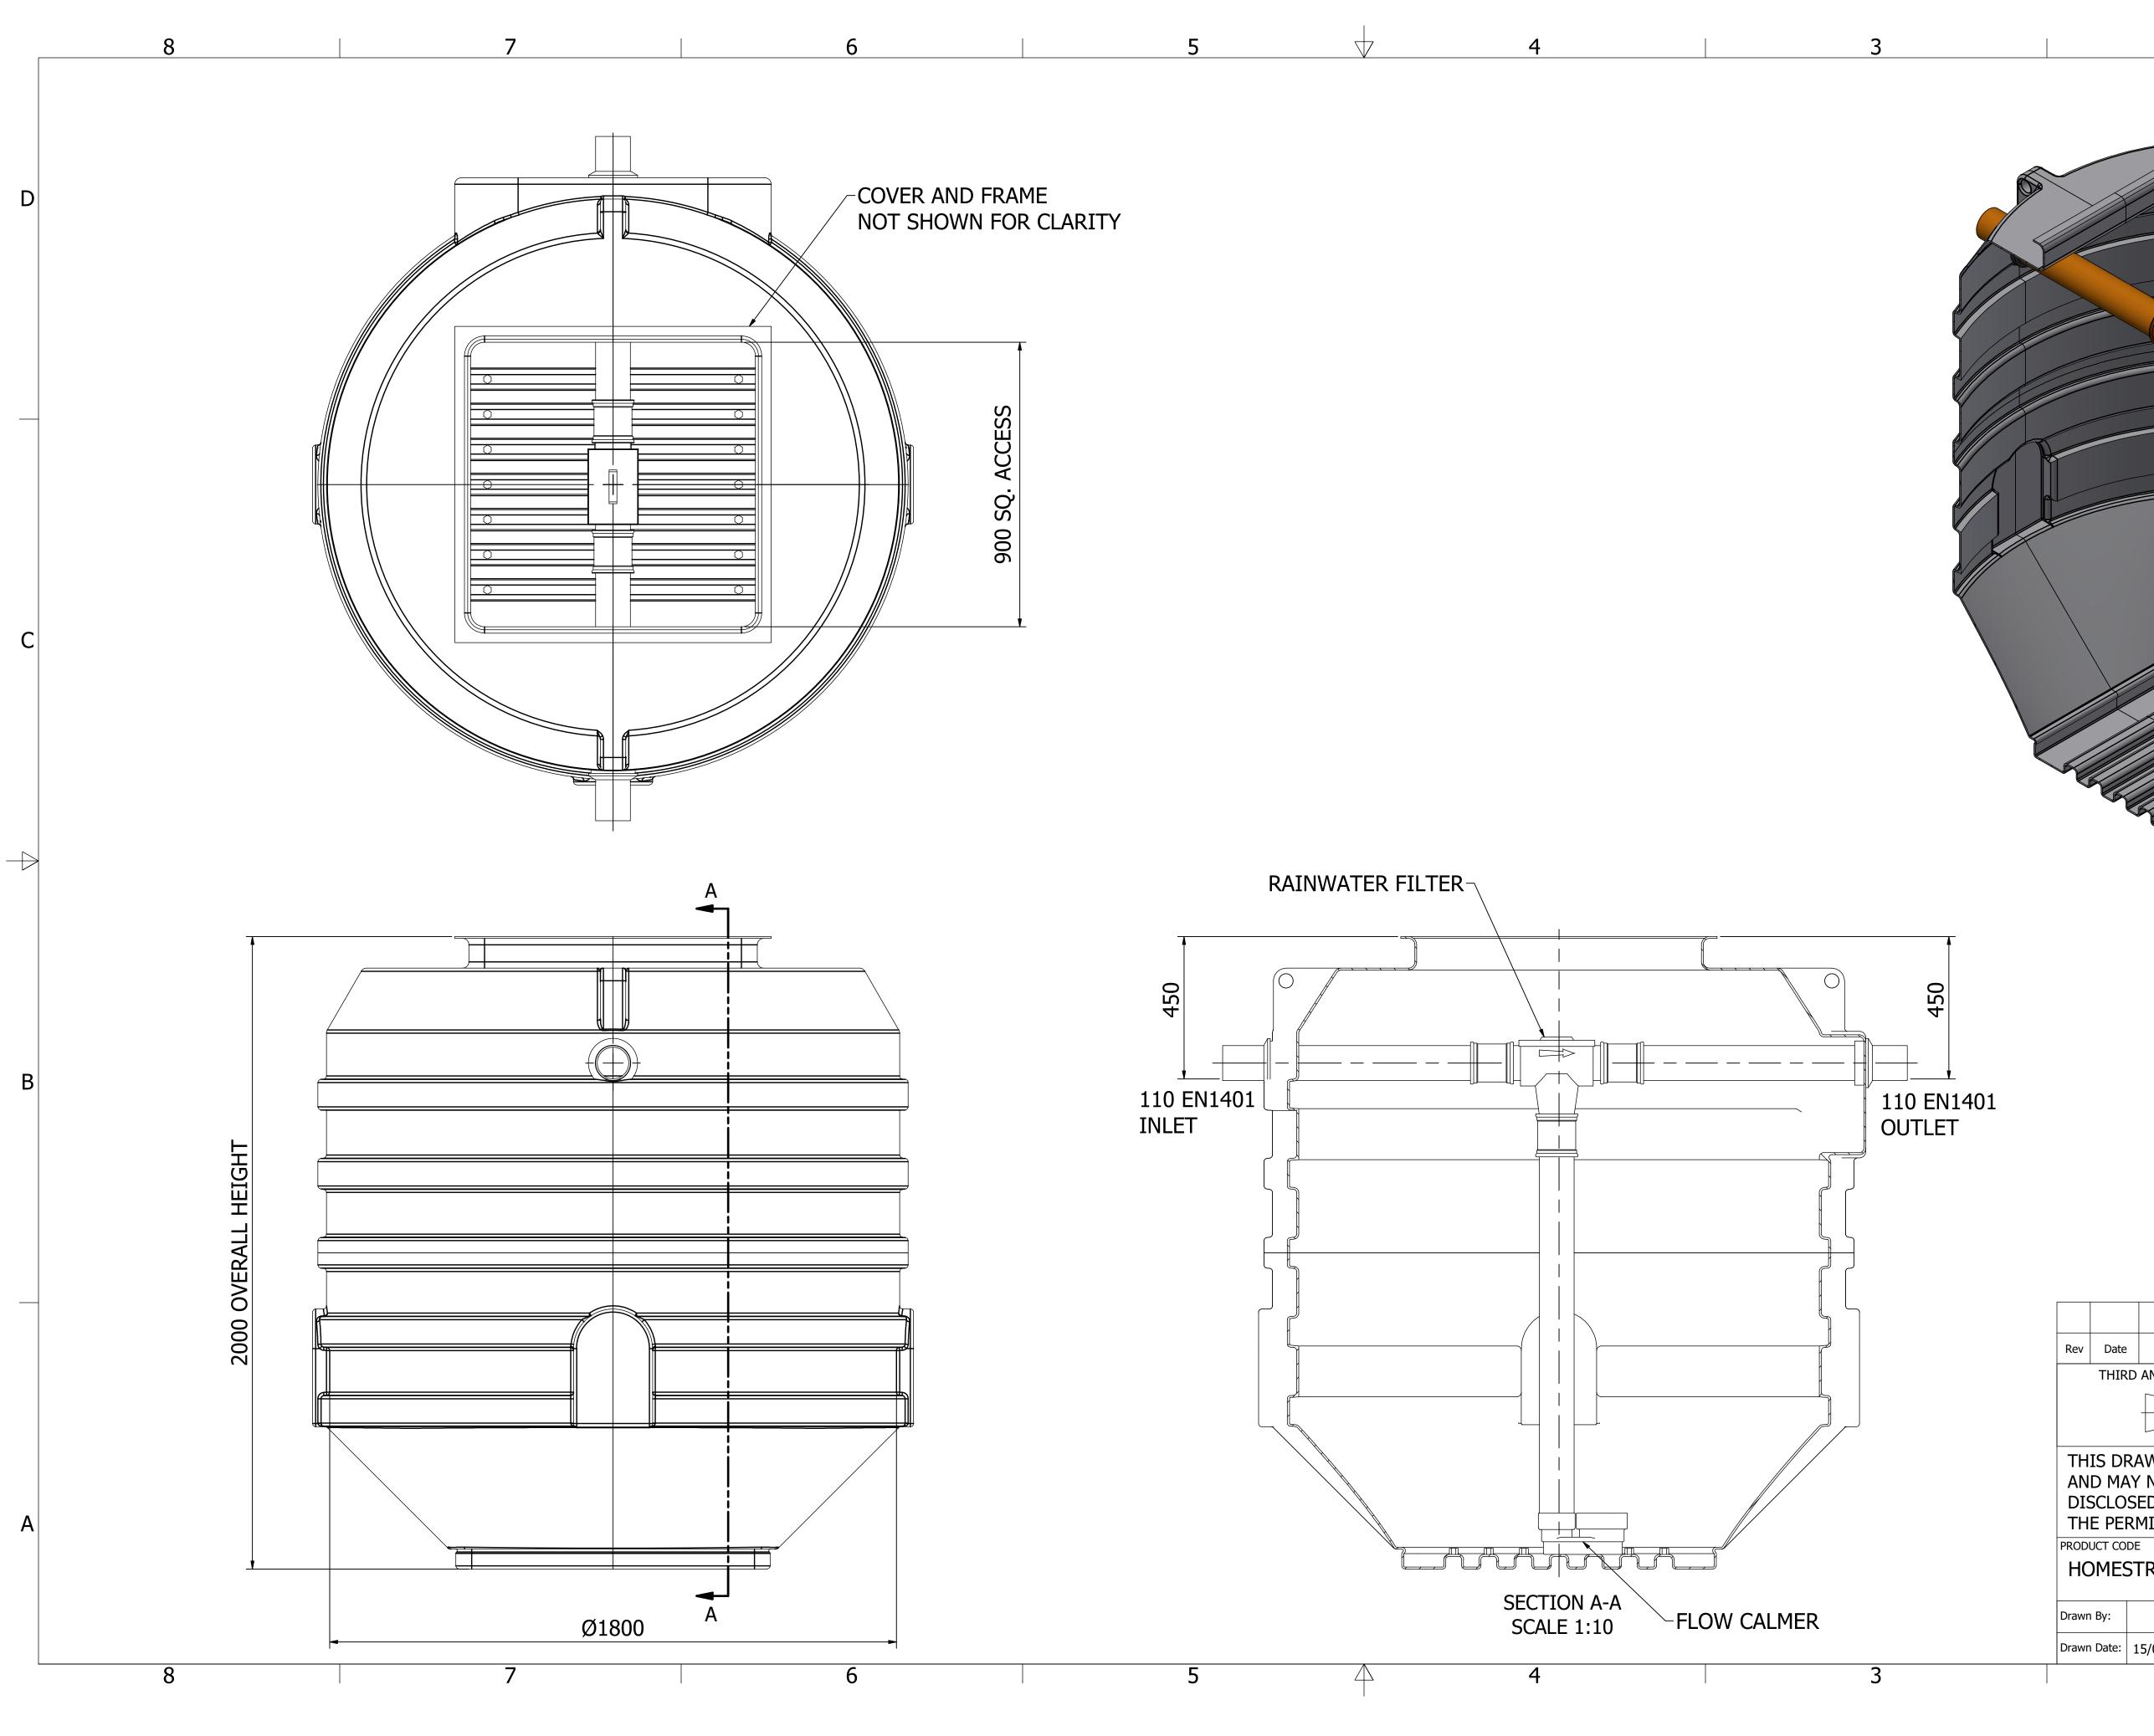

|                                                                                                                                                                                                                                                                                                                                                                                                                                                                                                                                                                                                                                                                                                                                                                                                                                                                                                                                                                                                                                                                                                                                                                                                                                                                                                                                                                                                                                                                                                                                                                                                                                                                                                                                                                                                                                                                                                                                                                                                                                                                                                 |                                                                                | 2                                                               |                                           |                        |          | 1     |         |      |
|-------------------------------------------------------------------------------------------------------------------------------------------------------------------------------------------------------------------------------------------------------------------------------------------------------------------------------------------------------------------------------------------------------------------------------------------------------------------------------------------------------------------------------------------------------------------------------------------------------------------------------------------------------------------------------------------------------------------------------------------------------------------------------------------------------------------------------------------------------------------------------------------------------------------------------------------------------------------------------------------------------------------------------------------------------------------------------------------------------------------------------------------------------------------------------------------------------------------------------------------------------------------------------------------------------------------------------------------------------------------------------------------------------------------------------------------------------------------------------------------------------------------------------------------------------------------------------------------------------------------------------------------------------------------------------------------------------------------------------------------------------------------------------------------------------------------------------------------------------------------------------------------------------------------------------------------------------------------------------------------------------------------------------------------------------------------------------------------------|--------------------------------------------------------------------------------|-----------------------------------------------------------------|-------------------------------------------|------------------------|----------|-------|---------|------|
| THIRD ANGLE PROJECTION   THIRD ANGLE PROJECTION   THIS DRAWING IS CONFIDENTIAL   AND MAY NOT BE USED, COPIED OR   DISCLOSED TO ANYONE WITHOUT   THE PERMISSION OF D.P. & T.   PRODUCT CODE   HOMESTREAM 5000L   Drawn By: R.U.   Checked By: J.F.   Approved By: J.F.   Rev 1   SHEET 1 OF 1   Drawn By: R.U.   Checked By: J.F.   Approved By: J.F.   Rev 1   SHEET 1 OF 1                                                                                                                                                                                                                                                                                                                                                                                                                                                                                                                                                                                                                                                                                                                                                                                                                                                                                                                                                                                                                                                                                                                                                                                                                                                                                                                                                                                                                                                                                                                                                                                                                                                                                                                     |                                                                                |                                                                 |                                           |                        |          |       |         |      |
| THIRD ANGLE PROJECTION   THIRD ANGLE PROJECTION   THIS DRAWING IS CONFIDENTIAL   AND MAY NOT BE USED, COPIED OR   DISCLOSED TO ANYONE WITHOUT   THE PERMISSION OF D.P. & T.   PRODUCT CODE   HOMESTREAM 5000L   Drawn By: R.U.   Checked By: J.F.   Approved By: J.F.   Rev 1   SHEET 1 OF 1   Drawn By: R.U.   Checked By: J.F.   Approved By: J.F.   Rev 1   SHEET 1 OF 1                                                                                                                                                                                                                                                                                                                                                                                                                                                                                                                                                                                                                                                                                                                                                                                                                                                                                                                                                                                                                                                                                                                                                                                                                                                                                                                                                                                                                                                                                                                                                                                                                                                                                                                     |                                                                                |                                                                 |                                           |                        |          |       |         |      |
| THIRD ANGLE PROJECTION   THIRD ANGLE PROJECTION   THIS DRAWING IS CONFIDENTIAL   AND MAY NOT BE USED, COPIED OR   DISCLOSED TO ANYONE WITHOUT   THE PERMISSION OF D.P. & T.   PRODUCT CODE   HOMESTREAM 5000L   Drawn By: R.U.   Checked By: J.F.   Approved By: J.F.   Rev 1   SHEET 1 OF 1   Drawn By: R.U.   Checked By: J.F.   Approved By: J.F.   Rev 1   SHEET 1 OF 1                                                                                                                                                                                                                                                                                                                                                                                                                                                                                                                                                                                                                                                                                                                                                                                                                                                                                                                                                                                                                                                                                                                                                                                                                                                                                                                                                                                                                                                                                                                                                                                                                                                                                                                     |                                                                                |                                                                 |                                           |                        |          |       |         |      |
| THIRD ANGLE PROJECTION   THIRD ANGLE PROJECTION   THIS DRAWING IS CONFIDENTIAL   AND MAY NOT BE USED, COPIED OR   DISCLOSED TO ANYONE WITHOUT   THE PERMISSION OF D.P. & T.   PRODUCT CODE   HOMESTREAM 5000L   Drawn By: R.U.   Checked By: J.F.   Approved By: J.F.   Rev 1   SHEET 1 OF 1   Drawn By: R.U.   Checked By: J.F.   Approved By: J.F.   Rev 1   SHEET 1 OF 1                                                                                                                                                                                                                                                                                                                                                                                                                                                                                                                                                                                                                                                                                                                                                                                                                                                                                                                                                                                                                                                                                                                                                                                                                                                                                                                                                                                                                                                                                                                                                                                                                                                                                                                     |                                                                                |                                                                 |                                           |                        |          |       |         |      |
| THIRD ANGLE PROJECTION   THIRD ANGLE PROJECTION   THIS DRAWING IS CONFIDENTIAL   AND MAY NOT BE USED, COPIED OR   DISCLOSED TO ANYONE WITHOUT   THE PERMISSION OF D.P. & T.   PRODUCT CODE   HOMESTREAM 5000L   Drawn By: R.U.   Checked By: J.F.   Approved By: J.F.   Rev 1   SHEET 1 OF 1   Drawn By: R.U.   Checked By: J.F.   Approved By: J.F.   Rev 1   SHEET 1 OF 1                                                                                                                                                                                                                                                                                                                                                                                                                                                                                                                                                                                                                                                                                                                                                                                                                                                                                                                                                                                                                                                                                                                                                                                                                                                                                                                                                                                                                                                                                                                                                                                                                                                                                                                     |                                                                                |                                                                 |                                           |                        |          |       |         |      |
| Image: Construction of the second state of the second s |                                                                                |                                                                 |                                           |                        |          |       |         |      |
| Drawn Date: 15/01/2024 Checked Date: 15/01/2024 Annroyed Date: 15/01/2024 SIZE A2 SCALE                                                                                                                                                                                                                                                                                                                                                                                                                                                                                                                                                                                                                                                                                                                                                                                                                                                                                                                                                                                                                                                                                                                                                                                                                                                                                                                                                                                                                                                                                                                                                                                                                                                                                                                                                                                                                                                                                                                                                                                                         |                                                                                |                                                                 | Des                                       | scription              |          |       |         |      |
|                                                                                                                                                                                                                                                                                                                                                                                                                                                                                                                                                                                                                                                                                                                                                                                                                                                                                                                                                                                                                                                                                                                                                                                                                                                                                                                                                                                                                                                                                                                                                                                                                                                                                                                                                                                                                                                                                                                                                                                                                                                                                                 | THIRD<br>THIS DRA<br>AND MAY<br>DISCLOSE<br>THE PERN<br>PRODUCT CODE           | WING IS CONFI<br>NOT BE USED,<br>ED TO ANYONE<br>MISSION OF D.P | DENTIAL<br>COPIED OR<br>WITHOUT           | PRODUCT DE             |          |       |         |      |
|                                                                                                                                                                                                                                                                                                                                                                                                                                                                                                                                                                                                                                                                                                                                                                                                                                                                                                                                                                                                                                                                                                                                                                                                                                                                                                                                                                                                                                                                                                                                                                                                                                                                                                                                                                                                                                                                                                                                                                                                                                                                                                 | THIRD<br>THIS DRA<br>AND MAY<br>DISCLOSE<br>THE PERN<br>PRODUCT CODE<br>HOMEST | WING IS CONFINOT BE USED,<br>ED TO ANYONE<br>MISSION OF D.P     | DENTIAL<br>COPIED OR<br>WITHOUT<br>. & T. | PRODUCT DE<br>Rainwate | er Range | REV 1 | SHEET 1 | OF 1 |