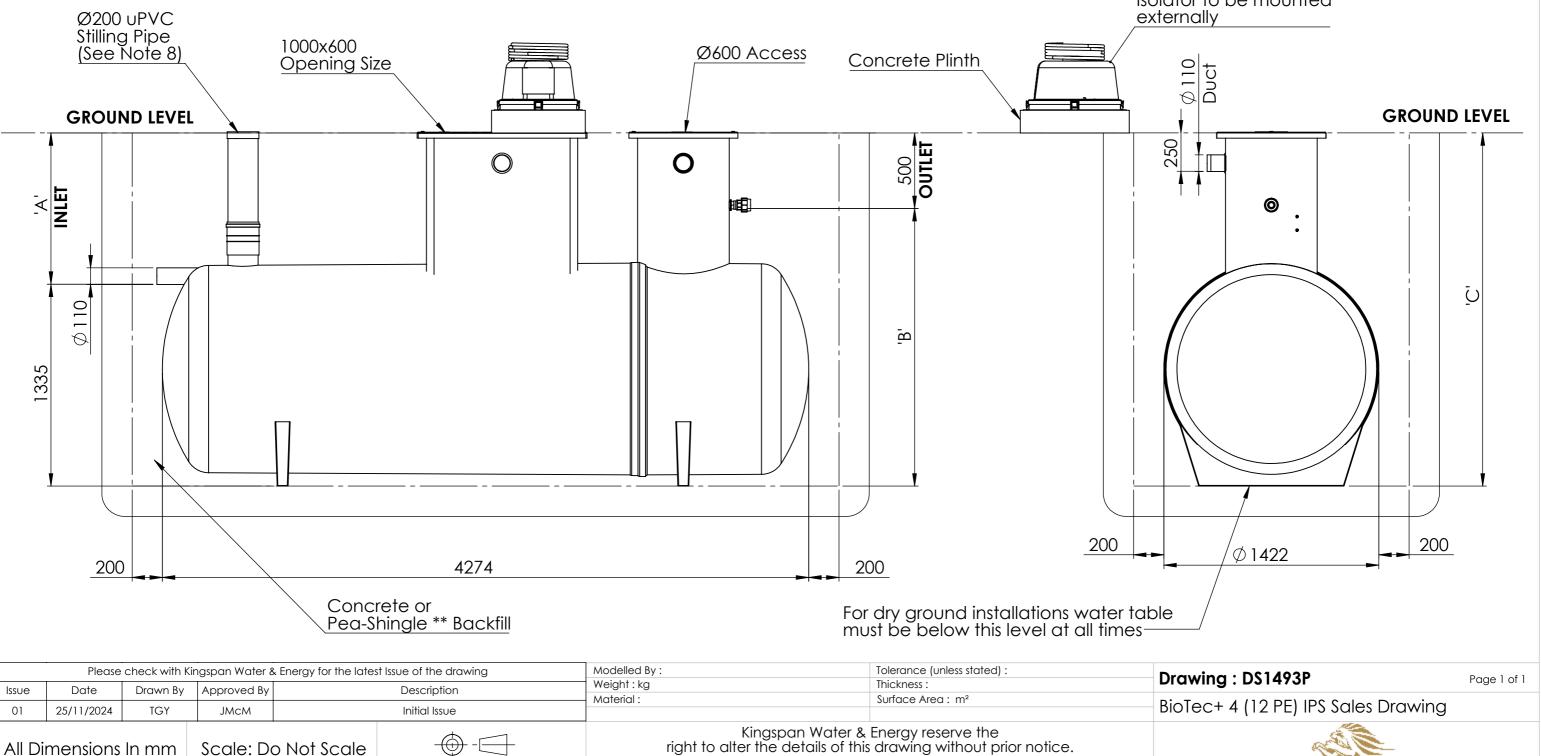

## Notes;

- This drawing is for 'Dimensional information Only', it i sessential that this drawing is 1. read in conjunction with the 'Installation Guidelines' supplied with the unit. (Copies available from our Sales Department) Inlet is Ø110mm PVCu and Outlet pipes is Ø50mm MDPE.
- 2.
- Extension neck kit is available for deer inverts up to a maximum invert of 3. 2000mm. See extension neck drawing for assembly details.
- Vent pipe connection is supplied but vent runs and stacks are supplied by 4. others.
- Air hose for tank internals is supplied with blower housing and is run through the 5. vent.
- All covers are Non-pedestrian duty 6.
- \*\*Pea -shingle backfill is reliant on use of correct strapping and anchoring. 7.
- 8. Socket, Upper pipe & Blanking cap supplied on request.

Third Angle Projection

This drawing is copyright and may not be reproduced or used without the written permission of Kingspan Water & Energy

Unit Re

BTX4 (IPS)

> **Blower Housing** supplied with Mains Isolator to be mounted

| ef | 'A'<br>(mm) | 'B'<br>(mm) | 'C'<br>(mm) | Unit<br>Weight<br>(Kg) |
|----|-------------|-------------|-------------|------------------------|
|    | 1000        | 1835        | 2335        | 290                    |
| •  | 1500        | 2335        | 2835        | 315                    |
|    | 2000        | 2835        | 3335        | 340                    |